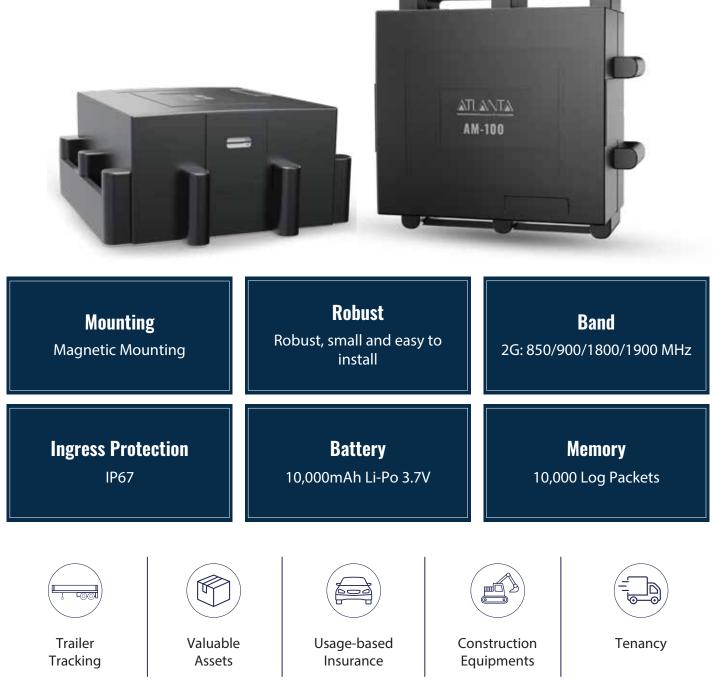

## AM-100 GNSS | GSM

The AM-100 is a robust asset tracking device, boasting magnetic mounting and an IP67 rating for waterproof and dustproof reliability. With a tamper sensor and extended battery life, it is tailored for long-term asset monitoring. This versatile device finds application across logistics, construction, and manufacturing sectors, effectively tracking valuable assets like heavy machinery and shipping containers.

## INTERFACE —

| Internal High Gain                 |                                                                                                       |
|------------------------------------|-------------------------------------------------------------------------------------------------------|
| Internal High Gain                 |                                                                                                       |
| 4 LED's (MCU, Charging, GSM, GNSS) |                                                                                                       |
| Micro SIM                          |                                                                                                       |
| С-Туре                             |                                                                                                       |
| 10,000 Log Packets                 |                                                                                                       |
| Magnetic Mounting                  |                                                                                                       |
| -                                  | Internal High Gain<br>4 LED's (MCU, Charging, GSM, GNSS)<br>Micro SIM<br>C-Type<br>10,000 Log Packets |

## CELLULAR NETWORK -

| Technology                | GSM                                                                 |
|---------------------------|---------------------------------------------------------------------|
| 2G Band                   | 850/900/1800/1900 MHz                                               |
| RF Power                  | Class 4 (2W@850/900MHz), Class 1 (1W@1800/1900MHz)                  |
| Data Transfer             | GPRS Multi-Slot Class 12                                            |
| Coding Scheme             | CS 1, 2, 3, 4                                                       |
| SMS                       | SMS (text/data)                                                     |
| POWER                     |                                                                     |
| External Adapter          | 5V DC, 1A Adapter                                                   |
| Battery                   | 10,000mAh Li-Po 3.7V                                                |
| OPERATING ENVIRONMENT     |                                                                     |
| Working Current           | Sleep Mode < 5mA, Active Mode < 125mA                               |
| Operating Temperature     | -10 °C to +60 °C (With Battery), -30 °C to +80 °C (Without Battery) |
| Operating Humidity        | 5% to 95% non-condensing at +40 °C                                  |
| Ingress Protection Rating | IP67                                                                |
| PHYSICAL SPECIFICATION    |                                                                     |
| Dimensions                | 108 x 100 x 46 mm (L x B x H)                                       |
| Weight                    | 420g                                                                |
| FEATURES                  |                                                                     |
| Scenarios                 | Motion wake up, Periodic tracking on stop / on move                 |
| Sensors                   | Single / Custom sleep mode                                          |
|                           |                                                                     |